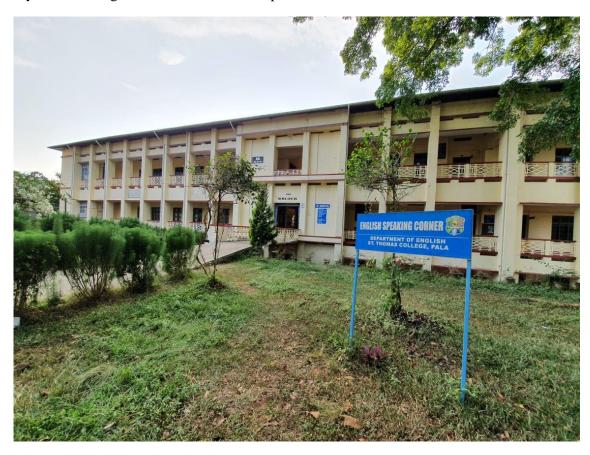

# **English Speaking Corner**

#### **English Speaking Corner**

As an Extension Activity of Department of English, St. Thomas College, Palai, an 'English Speaking Corner' Programme was arranged for the students. It is a space devoted to students who can talk and express their ideas in English without any fear or inhibition. A day in a week was handled by each batch from the department. They headed the activities for that day and encouraged students from other departments to involve in the talk.

The Programme was inaugurated by the esteemed principal of our college. All teachers from the department participated in the programme which was entirely a student-oriented one.