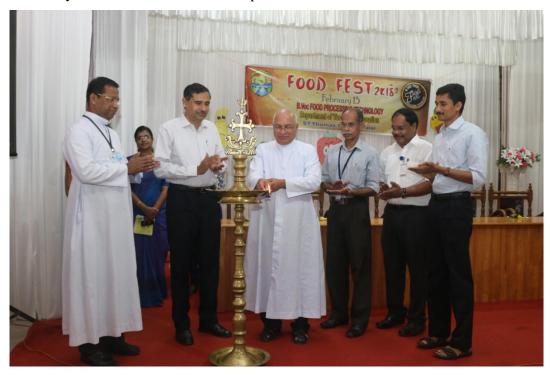

#### Food fest- 2017-18

The Department of Vocational Education has conducted food fest on 15th February 2018 in the college auditorium. Around 250 students had participated in this fest. Students, teachers of the college and Public were the target group.

Dr Yamuna Kurian, food safety officer Palai was the resource person. There was an interactive session on the topic "Importance of food safety in current scenario". This interactive session was really a new experience for students and it helped them to know more about Food Safety and Standards Act and its implementation.