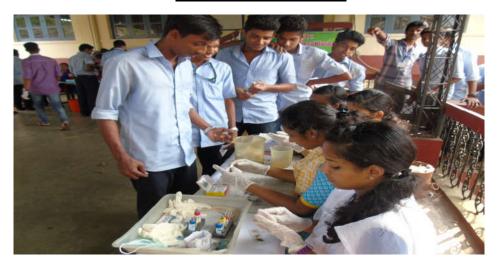

# **Blood Donation camp**

No. STC/NSS/2017-18/01

Date: 01/12/2017

#### Circular

Subject: Blood Donation Camp

St. Thomas College National Service Scheme will be organizing a blood donation Camp in association with Marian Medical Centre as detailed below.

Date

04/12/2017

Timing

09.30 AM to 01.30 PM

Venue

College Auditorium

In this regard, All the NSS Volunteers, Students, Staffs are requested to donate blood on this occasion.

Principal

#### **BLOOD DONATION CAMP**

A blood donation camp conducted by the NSS Unit of the College on 4<sup>th</sup> December 2017. The program gave another opportunity for the energetic youth in the campus to contribute for the society. Principal Dr. Joy George inaugurated the program. Program officers and volunteer secretaries lead the camp. 108 students donated blood including volunteers.