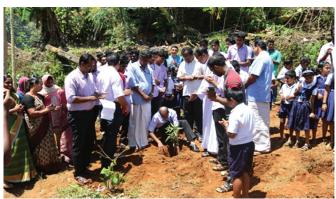

#### **Extension Programme 2017-18**

Department of History has organised an extension programme at Meenachil Aided LPS School on 3<sup>rd</sup> October 2017.

The Main objective of the programme was to create a reading corner in each class, cleaning of school premises, and construction of *Jaiva Vaividya Park* as recommended by the Education department of Govt of Kerala for schools. The Dept. of History funded for the subscriptions of "Digest and Newspapers" to each class for the academic year 2017 – 18.

The inaugural ceremonial of the extension programme was commenced with a welcome speech by Cyriac Jose, Dept. of History. This was followed by the presidential address, which was delivered by Fr. Jose Tharappel, Manager, Meenachil aided LP school. His spoke about the importance of Cleanliness and reading habits of children's as a part of this there was distribution of "Digest and Newspaper". Then our Principal Dr. Joy George, inaugurated the function. He said that it is every ones duty to keep their surrounding clean, also the importance of reading habits. He congratulated the association in taking such initiatives.

The key note address was presided by Dr. James John, Head of the department of History, St. Thomas College, Palai. The felicitation was done by Baby Thomas Kanjamala, H.M.Mennachil Aided LP School and Renjith .G.Menabhavan member, Meenachil Gram Panghayath. As per the directions given by the teachers, students were divided into different groups and clean their allotted areas. After these activities the prize distribution ceremony was conducted. Following this vote of thanks was given by Michael Jose and finally program was successfully ended by National Anthem.