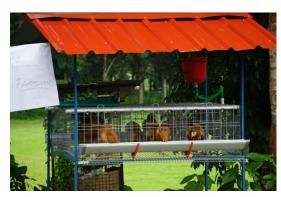

# Plants diversity survey in Teak Plantations

# FLOWERING PLANTS SEEN IN THE OLD TEAK PLANTATION (1946) KOTHAMANGALAM DIVISION.

**List Prepared by** 

PG and Research Department of Botany St. Thomas College, Palai The effect of continuous teak plantation on the soil properties and the capacity of the site to sustain the level of productivity was a serious issue discussed among foresters. Browne ascribed poor growth in some second rotation teak plantations in Nilambur to soil deterioration under the first rotation plantation. The need to maintain site productivity in the context of teak plantations in Nilambur was stressed in the third Silvicultural Conference in 1929. Champion, the central Silviculturist carried out an extensive study of the problem and brought out a forest bulletin on 'the problem of pure teak plantations'. He found the soil to be comparatively much harder in plantations apparently due to exposure to the sun and wind in the hot season and to the effect of drip in the rains. The hardening of the surface soil under pure teak without any undergrowth promoted rapid erosion which resulted in excessive washing away of the fertile top soil.

The Team surveys the plants presents in teak plantation at Kothamangalam forest range

The adverse effect of erosion was aggravated in plantations affected by fire. He mentioned that although adequate experimental evidence of soil deterioration under pure teak was lacking it was advisable to maintain a natural undergrowth and to provide strict fire protection to protect the soil against soil deterioration. The data required for this study were the yields from teak plantations, cost of different operations, price of teakwood and poles, information on site quality of plantations etc. Data were collected from unpublished records