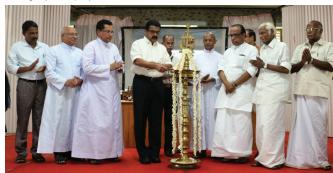

#### **Extension Programme 2017-18**

Department of History has organised an extension programme at Meenachil Aided LPS School on 3<sup>rd</sup> October 2017.

The Main objective of the programme was to create a reading corner in each class, cleaning of school premises, and construction of *Jaiva Vaividya Park* as recommended by the Education department of Govt of Kerala for schools. The Dept. of History funded for the subscriptions of "Digest and Newspapers" to each class for the academic year 2017 – 18.

The inaugural ceremonial of the extension programme was commenced with a welcome speech by Cyriac Jose, Dept. of History. This was followed by the presidential address, which was delivered by Fr. Jose Tharappel, Manager, Meenachil aided LP school. His spoke about the importance of Cleanliness and reading habits of children's as a part of this there was distribution of "Digest and Newspaper". Then our Principal Dr. Joy George, inaugurated the function. He said that it is every ones duty to keep their surrounding clean, also the importance of reading habits. He congratulated the association in taking such initiatives.

The key note address was presided by Dr. James John, Head of the department of History, St. Thomas College, Palai. The felicitation was done by Baby Thomas Kanjamala, H.M.Mennachil Aided LP School and Renjith .G.Menabhavan member, Meenachil Gram Panghayath. As per the directions given by the teachers, students were divided into different groups and clean their allotted areas. After these activities the prize distribution ceremony was conducted. Following this vote of thanks was given by Michael Jose and finally program was successfully ended by National Anthem.