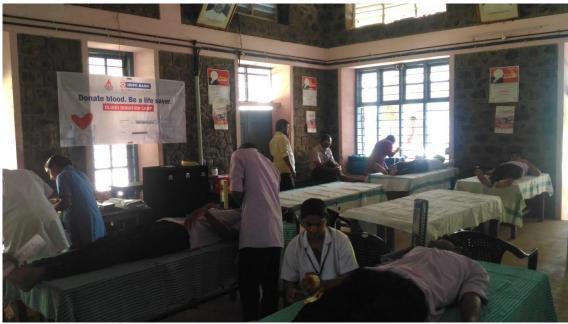

#### **BLOOD DONATION CAMP**

A blood donation camp conducted by the NSS Unit of the College on 4<sup>th</sup> December 2017. The program gave another opportunity for the energetic youth in the campus to contribute for the society. Principal Dr. Joy George inaugurated the program. Program officers and volunteer secretaries lead the camp. 108 students donated blood including volunteers.