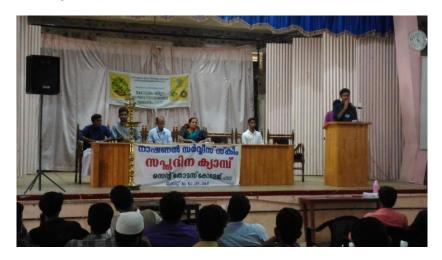

#### NSS SEVEN DAY CAMP JAIVOM 2017

NSS seven day camp JAIVOM 2017 of the NSS volunteers of St. Thomas College was started on 31 August 2017 in the college campus. The camp was inaugurated by Smt. Beena Sunny; Hon. President of Mutholy Panchayath by 3:30 PM. St Thomas College Principal Dr. Joy George addressed our inaugural ceremony. NSS program officers Sri: Prince Mon Jose and Sri. Amal Jose Baby along with the volunteer secretaries Jim Joseph, Sonu Sunny, Jose Tom were presented and were accompanied by 88 active NSS volunteers of St. Thomas College, Palai.

NSS volunteers took great initiative to conduct the JAIVOM 2017 survey in the 13 wards of Mutholy Panchayath under the leadership of the program officers. They were always there to clear the doubts of NSS volunteers regarding the project JAIVOM 2017.

We daily had camp assembly in the morning which comprised of yoga, news paper reading, reading of camp paper, report and also a thought for the day. The JAIVOM 2017 Survey was conducted successfully by the volunteers of St. Thomas College Palai in Mutholy Panchayath of Kottayam District. The volunteers gave awareness regarding Organic Farming to the people and volunteers keenly resolved their doubts regarding the various aspects of Organic Farming.