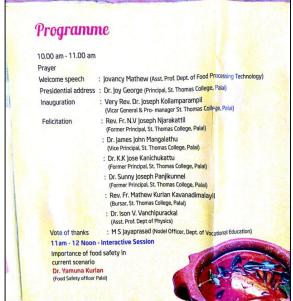

#### Food fest- 2017-18

The Department of Vocational Education has conducted food fest on 15th February 2018 in the college auditorium. Around 250 students had participated in this fest. Students, teachers of the college and Public were the target group.

Dr Yamuna Kurian, food safety officer Palai was the resource person. There was an interactive session on the topic "Importance of food safety in current scenario". This interactive session was really a new experience for students and it helped them to know more about Food Safety and Standards Act and its implementation.