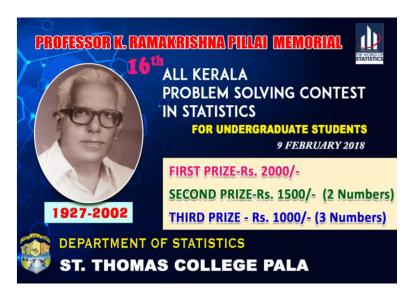

|  |
| 177 | PRINCE N (M)           | I Bcom- 1 Sem     | 645               |  |
| 178 | RAHUL R (M)            | I Bcom- I Sem     | 646               |  |
| 179 | ROHITH RAJU (H)        | I Bcom- I Sem     | 647               |  |
| 180 | RONY JOSE (M)          | 1 Bcom- I Sem     | 648               |  |

Seal of the Organizing Unit/Agency

Name of and Signature of the Co-ordinator

# Ramakrishna Pillai Memorial All Kerala Problem Solving Contest in Statistics

# Prof. Ramakrishna Pillai Memorial All Kerala Problem Solving Contest in Statistics – 2018

16<sup>th</sup> Prof. Ramakrishna Pillai memorial All Kerala problem solving contest in Statistics for undergraduate students is conducted by Department of Statistics, St. Thomas College Palai on 09-02-2018 from 10.30 am to 3 pm.



26 teams consisting of 52 students from 14 colleges participated in the contest. Dr. R. Sreenivasan, son of Late K. Ramakrishna Pillai was present in the occasion Ashik Jayan and Sankar of St. Thomas College Palai won the first prize. Deemat C Mathew coordinated the event and Deemat c Mathew and Seemon Thomas prepared the questions for the event.



Principal addressing the participants



Receiving prize on behalf of winners.



Participants during contest.

#### List of Students Participated in Extension Activities

Name of the Activity : Ran

: Ramakrishna Pillai Memorial All Kerala Problem Solving

Contest in Statistics

Year of Activity

: 2017-18

Number of Students Participated

:52

Name of the Organising unit/

agency/ collaborating agency

: Department of Statistics

#### List