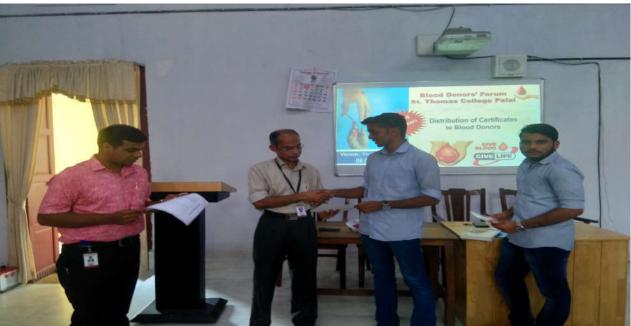

-----------|---------------------|
| A+          | 21             | 52                  |
| A-          | - 9            |                     |
| B+          | 13             | 53                  |
| B-          | 4              | 11                  |
| O+          | 15             | 47                  |
| O-          | 7              | 12                  |
| AB+         | 6              | 16                  |
| AB-         | 2              | 0                   |
| Total       | 77             | 204                 |

#### Major Activities

- 1. Blood Donation by our students in various hospitals
- 2. Blood Group Detection Camp for New Admission Students
- 3. Blood Donor's Certificate Distribution to Pass out Students

#### **Photos of Events**



**Blood Group Detection Camp** 





Certificate Distribution to Pass out Students

#### List of Blood Donors for the Academic Year 2017-18

| SI. No. | Name of the Student | Class                | Date of<br>Blood<br>Donation | Place of Donation           | Blood Group |
|---------|---------------------|----------------------|------------------------------|-----------------------------|-------------|
| 1       | Akhil Abraham Roy   | II DC B Com          | 08/06/2017                   | Marian Medical Centre Palai | B Positive  |
| 2       | Tomin Zacharias     | II DC B Com          | 08/06/2017                   | Marian Medical Centre Palai | B Positive  |
| 3       | Emil Sunny          | II DC Economics      | 22/06/2017                   | Marian Medical Centre Palai | O Positive  |
| 4       | Ajith Sebastian     |