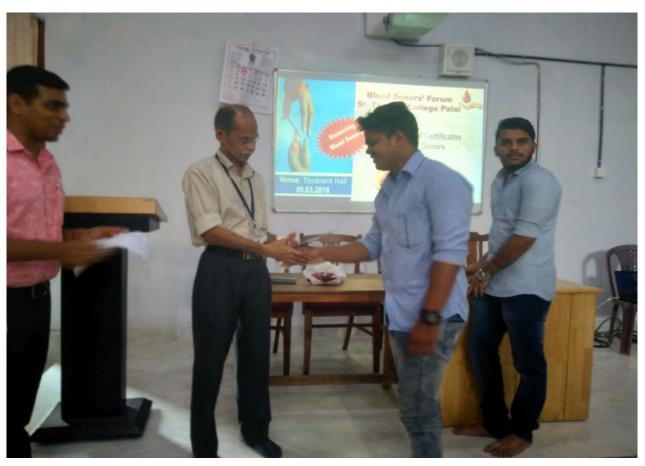

-------------|---------------------|
| A+          | 21             | 52                  |
| A-          | - 9            |                     |
| B+          | 13             | 53                  |
| B-          | 4              | 11                  |
| O+          | 15             | 47                  |
| O-          | 7              | 12                  |
| AB+         | 6              | 16                  |
| AB-         | 2              | 0                   |
| Total       | 77             | 204                 |

#### Major Activities

- 1. Blood Donation by our students in various hospitals
- 2. Blood Group Detection Camp for New Admission Students
- 3. Blood Donor's Certificate Distribution to Pass out Students

#### **Photos of Events**



**Blood Group Detection Camp** 





Certificate Distribution to Pass out Students

#### List of Blood Donors for the Academic Year 2017-18

| SI. No. | Name of the Student | Class                | Date of<br>Blood<br>Donation | Place of Donation           | Blood Group |
|---------|---------------------|----------------------|------------------------------|-----------------------------|-------------|
| 1       | Akhil Abraham Roy   | II DC B Com          | 08/06/2017                   | Marian Medical Centre Palai | B Positive  |
| 2       | Tomin Zacharias     | II DC B Com          | 08/06/2017                   | Marian Medical Centre Palai | B Positive  |
| 3       | Emil Sunny          | II DC Economics      | 22/06/2017                   | Marian Medical Centre Palai | O Positive  |
| 4       | Ajith Sebastian