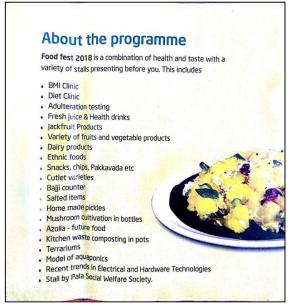

The food fest 2018 was a combination of health and taste with a variety of stalls which include BMI clinic, diet clinic, adulteration testing, fresh juice and health drinks, jackfruit products, dairy products and ethinic foods.