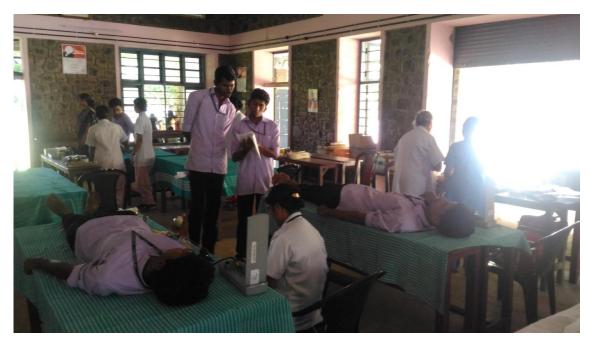

#### **BLOOD DONATION CAMP**

A blood donation camp conducted by the NSS Unit of the College on 4<sup>th</sup> December 2017. The program gave another opportunity for the energetic youth in the campus to contribute for the society. Principal Dr. Joy George inaugurated the program. Program officers and volunteer secretaries lead the camp. 108 students donated blood including volunteers.