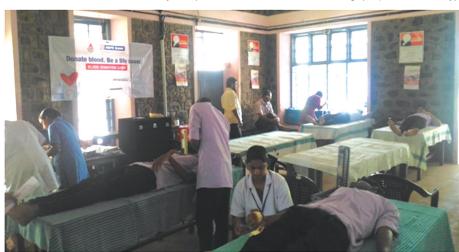

#### **BLOOD DONATION CAMP**

A blood donation camp conducted by the NSS Unit of the College on 4<sup>th</sup> December 2017. The program gave another opportunity for the energetic youth in the campus to contribute for the society. Principal Dr. Joy George inaugurated the program. Program officers and volunteer secretaries lead the camp. 108 students donated blood including volunteers.