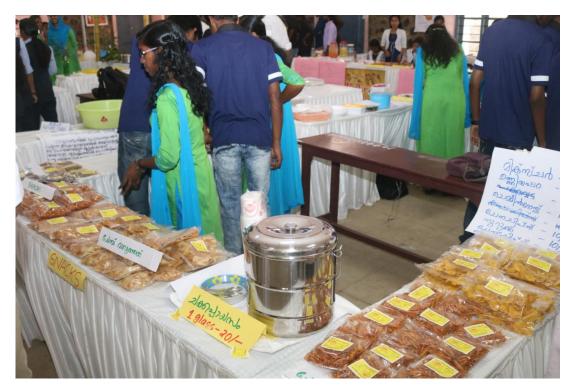

#### Food fest- 2017-18

The Department of Vocational Education has conducted food fest on 15th February 2018 in the college auditorium. Around 250 students had participated in this fest. Students, teachers of the college and Public were the target group.

The food fest 2018 was a combination of health and taste with a variety of stalls which include BMI clinic, diet clinic, adulteration testing, fresh juice and health drinks, jackfruit products, dairy products and ethinic foods.