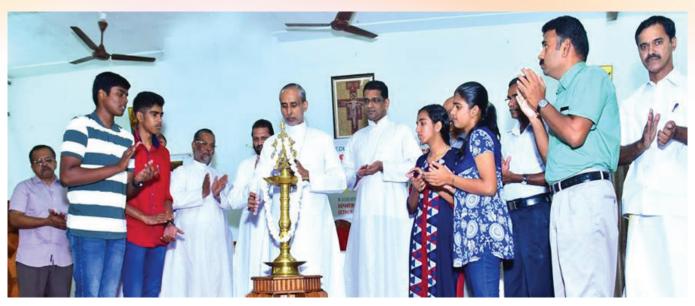

# NSS seven day camp Jaivom 2017

The seven day camp of the NSS unit of St
Thomas college will be held from August 31 to
September 6. The camp will be inaugurated on
August 31 at 3.30 pm at the college auditorium
by Smt Beena Sunny (president, mutholi
gramapanchayat)
The NSS volunteers will take awareness classes
the following days
All are welcome

#### NSS SEVEN DAY CAMP JAIVOM 2017

NSS seven day camp JAIVOM 2017 of the NSS volunteers of St. Thomas College was started on 31 August 2017 in the college campus. The camp was inaugurated by Smt. Beena Sunny; Hon. President of Mutholy Panchayath by 3:30 PM. St Thomas College Principal Dr. Joy George addressed our inaugural ceremony. NSS program officers Sri: Prince Mon Jose and Sri. Amal Jose Baby along with the volunteer secretaries Jim Joseph, Sonu Sunny, Jose Tom were presented and were accompanied by 88 active NSS volunteers of St. Thomas College, Palai.