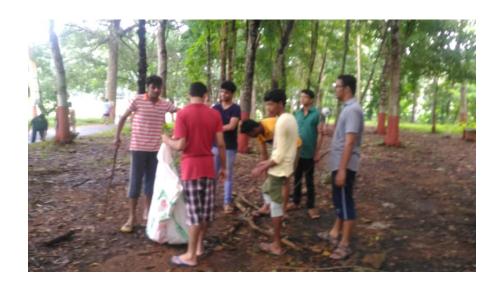

#### NATURE CAMP AND CLEANING THATTEKKADU

NSS unit of STC pala in association with the forest department conducted a nature camp at Thattakkad , Bird sanctuary from 29 July 2017 to  $31^{th}$  July 2017 . The camp was another evidence of the social commitment of NSS unit to make the young generation aware of the importance to conserve forest and wildlife .The camp was informative and interesting.

As part of the Swatch Bharath Mission , volunteers cleaned the tourist sport hill view point and its nearby places. Bird watching program and trekking along with forest department officials helped the volunteers to study more about nature. They enjoyed the beauty of the nature. Camp also included awareness classes by BFOs on topics Birds, role of youth in environment protection.