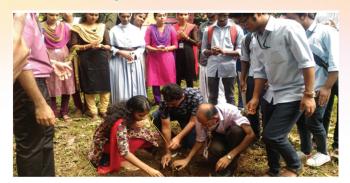

# Organic farming in Govt. L.P. School, Kadayam

#### Beginning of Organic vegetable garden

National Service Scheme
St. Thomas college Pala
Venue - Government L. P. S Kadayum
Date-2017 August 8

#### ORGANIC FARMING AT GLPS KADAYAM

Many of our life style diseases are due to our food habits. The chemicals contained in vegetables and fruits lead to cancer and the other deadly diseases. Only way to check this is to cultivate fruits and vegetables at least for our requirement by using bio fertilizers. NSS unit started organic farming in the premises of Govt. L P School Kadayam Pala on August 8<sup>th</sup> 2017. Mrs. Renu Mathew, Agricultural officer explained scientifically methods in organic farming. Volunteers were divided into different groups and they looked after the cultivation under the leadership of program officers and volunteer secretaries. We were able to cultivate vegetables like cucumber, pea, bitter gaurd etc.