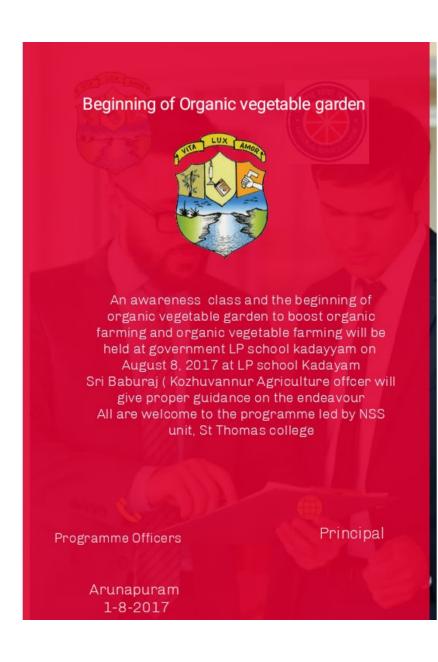

#### Beginning of Organic vegetable garden

National Service Scheme
St. Thomas college Pala
Venue - Government L. P. S Kadayum
Date-2017 August 8