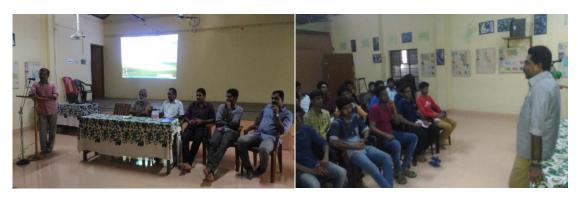

# NSS seven day camp Jaivom 2017

The seven day camp of the NSS unit of St
Thomas college will be held from August 31 to
September 6. The camp will be inaugurated on
August 31 at 3.30 pm at the college auditorium
by Smt Beena Sunny (president, mutholi
gramapanchayat)
The NSS volunteers will take awareness classes
the following days
All are welcome

# Seven Day Camp Jaivam 2017

NSS ST. THOMAS COLLEGE PALA

Programme Officers

Principal

Arunapuram 25-8-2017 Date - 2017 August 31, to September (

#### NSS SEVEN DAY CAMP JAIVOM 2017

NSS seven day camp JAIVOM 2017 of the NSS volunteers of St. Thomas College was started on 31 August 2017 in the college campus. The camp was inaugurated by Smt. Beena Sunny; Hon. President of Mutholy Panchayath by 3:30 PM. St Thomas College Principal Dr. Joy George addressed our inaugural ceremony. NSS program officers Sri: Prince Mon Jose and Sri. Amal Jose Baby along with the volunteer secretaries Jim Joseph, Sonu Sunny, Jose Tom were presented and were accompanied by 88 active NSS volunteers of St. Thomas College, Palai.