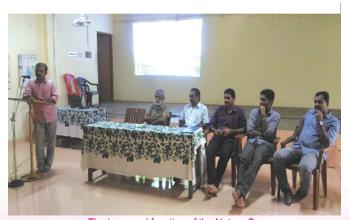

# Plants diversity survey in Teak Plantations

# FLOWERING PLANTS SEEN IN THE OLD TEAK PLANTATION (1946) KOTHAMANGALAM DIVISION.

**List Prepared by** 

PG and Research Department of Botany St. Thomas College, Palai The effect of continuous teak plantation on the soil properties and the capacity of the site to sustain the level of productivity was a serious issue discussed among foresters. Browne ascribed poor growth in some second rotation teak plantations in Nilambur to soil deterioration under the first rotation plantation. The need to maintain site productivity in the context of teak plantations in Nilambur was stressed in the third Silvicultural Conference in 1929. Champion, the central Silviculturist carried out an extensive study of the problem and brought out a forest bulletin on 'the problem of pure teak plantations'. He found the soil to be comparatively much harder in plantations apparently due to exposure to the sun and wind in the hot season and to the effect of drip in the rains. The hardening of the surface soil under pure teak without any undergrowth promoted rapid erosion which resulted in excessive washing away of the fertile top soil.

The Team surveys the plants presents in teak plantation at Kothamangalam forest range

The adverse effect of erosion was aggravated in plantations affected by fire. He mentioned that although adequate experimental evidence of soil deterioration under pure teak was lacking it was advisable to maintain a natural undergrowth and to provide strict fire protection to protect the soil against soil deterioration. The data required for this study were the yields from teak plantations, cost of different operations, price of teakwood and poles, information on site quality of plantations etc. Data were collected from unpublished records