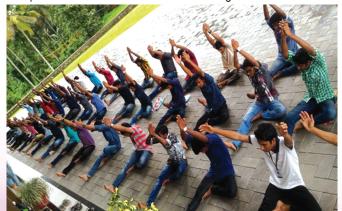

# NSS seven day camp Jaivom 2017

The seven day camp of the NSS unit of St
Thomas college will be held from August 31 to
September 6. The camp will be inaugurated on
August 31 at 3.30 pm at the college auditorium
by Smt Beena Sunny (president, mutholi
gramapanchayat)
The NSS volunteers will take awareness classes
the following days
All are welcome

# Seven Day Camp Jaivam 2017

NSS ST. THOMAS COLLEGE PALA

Programme Officers

Principal

Arunapuram 25-8-2017 Date - 2017 August 31, to September (

#### NSS SEVEN DAY CAMP JAIVOM 2017

NSS seven day camp JAIVOM 2017 of the NSS volunteers of St. Thomas College was started on 31 August 2017 in the college campus. The camp was inaugurated by Smt. Beena Sunny; Hon. President of Mutholy Panchayath by 3:30 PM. St Thomas College Principal Dr. Joy George addressed our inaugural ceremony. NSS program officers Sri: Prince Mon Jose and Sri. Amal Jose Baby along with the volunteer secretaries Jim Joseph, Sonu Sunny, Jose Tom were presented and were accompanied by 88 active NSS volunteers of St. Thomas College, Palai.