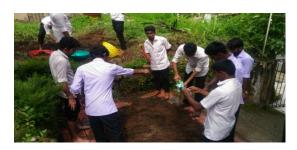

#### ORGANIC FARMING AT GLPS KADAYAM

Many of our life style diseases are due to our food habits. The chemicals contained in vegetables and fruits lead to cancer and the other deadly diseases. Only way to check this is to cultivate fruits and vegetables at least for our requirement by using bio fertilizers. NSS unit started organic farming in the premises of Govt. L P School Kadayam Pala on August 8<sup>th</sup> 2017. Mrs. Renu Mathew, Agricultural officer explained scientifically methods in organic farming. Volunteers were divided into different groups and they looked after the cultivation under the leadership of program officers and volunteer secretaries. We were able to cultivate vegetables like cucumber, pea, bitter gaurd etc.