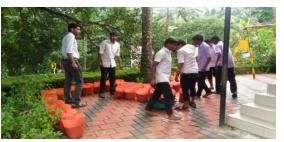

# Nature Camp and Cleaning of the Thattakkad tourist spot

#### NATURE CAMP AND CLEANING THATTEKKADU

NSS unit of STC pala in association with the forest department conducted a nature camp at Thattakkad , Bird sanctuary from 29 July 2017 to  $31^{th}$  July 2017 . The camp was another evidence of the social commitment of NSS unit to make the young generation aware of the importance to conserve forest and wildlife .The camp was informative and interesting.

As part of the Swatch Bharath Mission , volunteers cleaned the tourist sport hill view point and its nearby places. Bird watching program and trekking along with forest department officials helped the volunteers to study more about nature. They enjoyed the beauty of the nature. Camp also included awareness classes by BFOs on topics Birds, role of youth in environment protection.