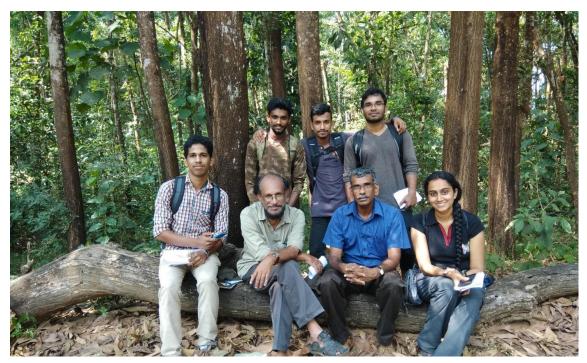

The Team surveys the plants presents in teak plantation at Kothamangalam forest range

The adverse effect of erosion was aggravated in plantations affected by fire. He mentioned that although adequate experimental evidence of soil deterioration under pure teak was lacking it was advisable to maintain a natural undergrowth and to provide strict fire protection to protect the soil against soil deterioration. The data required for this study were the yields from teak plantations, cost of different operations, price of teakwood and poles, information on site quality of plantations etc. Data were collected from unpublished records

such as the files, documents and publications such as Working Plans and Annual Administration Reports of the Kerala Forest Department. As part of the present survey a approximately 113 plants were found in the forest range. The list are following,