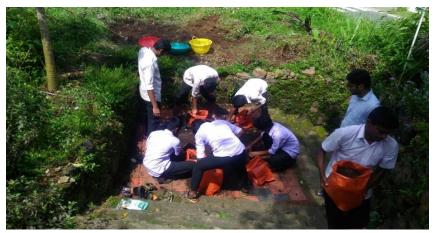

# Plants diversity survey in Teak Plantations

# FLOWERING PLANTS SEEN IN THE OLD TEAK PLANTATION (1946) KOTHAMANGALAM DIVISION.

**List Prepared by** 

PG and Research Department of Botany St. Thomas College, Palai The effect of continuous teak plantation on the soil properties and the capacity of the site to sustain the level of productivity was a serious issue discussed among foresters. Browne ascribed poor growth in some second rotation teak plantations in Nilambur to soil deterioration under the first rotation plantation. The need to maintain site productivity in the context of teak plantations in Nilambur was stressed in the third Silvicultural Conference in 1929. Champion, the central Silviculturist carried out an extensive study of the problem and brought out a forest bulletin on 'the problem of pure teak plantations'. He found the soil to be comparatively much harder in plantations apparently due to exposure to the sun and wind in the hot season and to the effect of drip in the rains. The hardening of the surface soil under pure teak without any undergrowth promoted rapid erosion which resulted in excessive washing away of the fertile top soil.

The Team surveys the plants presents in teak plantation at Kothamangalam forest range

The adverse effect of erosion was aggravated in plantations affected by fire. He mentioned that although adequate experimental evidence of soil deterioration under pure teak was lacking it was advisable to maintain a natural undergrowth and to provide strict fire protection to protect the soil against soil deterioration. The data required for this study were the yields from teak plantations, cost of different operations, price of teakwood and poles, information on site quality of plantations etc. Data were collected from unpublished records

such as the files, documents and publications such as Working Plans and Annual Administration Reports of the Kerala Forest Department. As part of the present survey a approximately 113 plants were found in the forest range. The list are following,