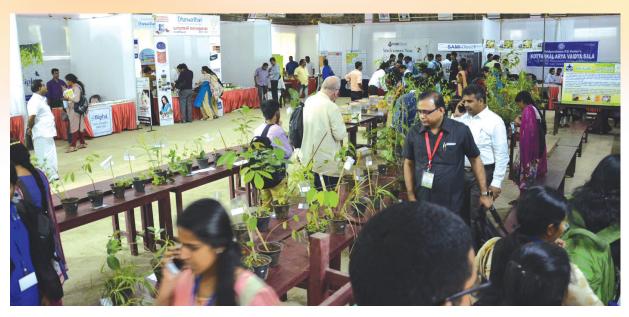

#### Food fest- 2017-18

The Department of Vocational Education has conducted food fest on 15th February 2018 in the college auditorium. Around 250 students had participated in this fest. Students, teachers of the college and Public were the target group.

Dr Yamuna Kurian, food safety officer Palai was the resource person. There was an interactive session on the topic "Importance of food safety in current scenario". This interactive session was really a new experience for students and it helped them to know more about Food Safety and Standards Act and its implementation.

The food fest 2018 was a combination of health and taste with a variety of stalls which include BMI clinic, diet clinic, adulteration testing, fresh juice and health drinks, jackfruit products, dairy products and ethinic foods.

The food fest 2018 was successfully executed by the students under the guidance of staff co-ordinators Mrs.Jovancy Mathew, Mrs Minu Abraham, Mrs Gisha T Mathew, Mrs.Jinu T Jose. The fest helped the students to learn team work, leadership and overall management skills.