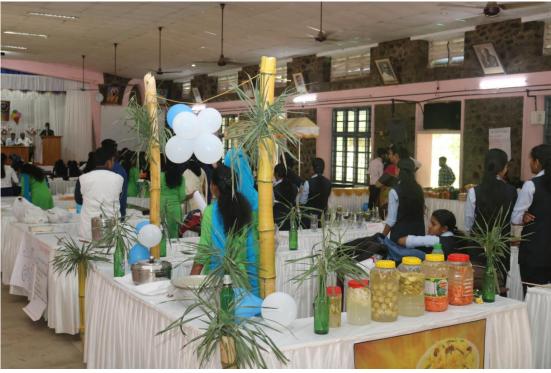

## Food Fest 2018

#### Food fest- 2017-18

The Department of Vocational Education has conducted food fest on 15th February 2018 in the college auditorium. Around 250 students had participated in this fest. Students, teachers of the college and Public were the target group.

The food fest 2018 was a combination of health and taste with a variety of stalls which include BMI clinic, diet clinic, adulteration testing, fresh juice and health drinks, jackfruit products, dairy products and ethinic foods.

The food fest 2018 was successfully executed by the students under the guidance of staff co-ordinators Mrs.Jovancy Mathew, Mrs Minu Abraham, Mrs Gisha T Mathew, Mrs.Jinu T Jose. The fest helped the students to learn team work, leadership and overall management skills.