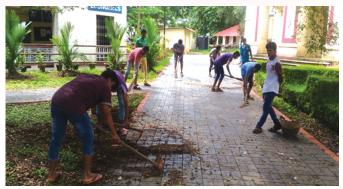

# Nature Camp and Cleaning of the Thattakkad tourist spot

#### NATURE CAMP AND CLEANING THATTEKKADU

NSS unit of STC pala in association with the forest department conducted a nature camp at Thattakkad , Bird sanctuary from 29 July 2017 to  $31^{th}$  July 2017 . The camp was another evidence of the social commitment of NSS unit to make the young generation aware of the importance to conserve forest and wildlife .The camp was informative and interesting.

As part of the Swatch Bharath Mission , volunteers cleaned the tourist sport hill view point and its nearby places. Bird watching program and trekking along with forest department officials helped the volunteers to study more about nature. They enjoyed the beauty of the nature. Camp also included awareness classes by BFOs on topics Birds, role of youth in environment protection.