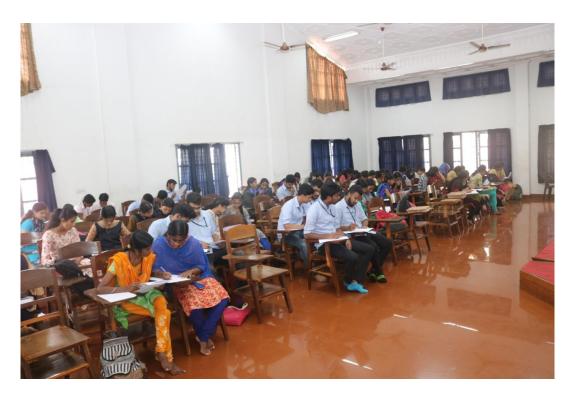

la Problem Solving Contest in Statistics

# Prof. Ramakrishna Pillai Memorial All Kerala Problem Solving Contest in Statistics – 2018

16<sup>th</sup> Prof. Ramakrishna Pillai memorial All Kerala problem solving contest in Statistics for undergraduate students is conducted by Department of Statistics, St. Thomas College Palai on 09-02-2018 from 10.30 am to 3 pm.



26 teams consisting of 52 students from 14 colleges participated in the contest. Dr. R. Sreenivasan, son of Late K. Ramakrishna Pillai was present in the occasion Ashik Jayan and Sankar of St. Thomas College Palai won the first prize. Deemat C Mathew coordinated the event and Deemat c Mathew and Seemon Thomas prepared the questions for the event.



Principal addressing the participants



Receiving prize on behalf of winners.



Participants during contest.

#### List of Students Participated in Extension Activities

Name of the Activity : Ran

: Ramakrishna Pillai Memorial All Kerala Problem Solving

Contest in Statistics

Year of Activity

: 2017-18

Number of Students Participated

:52

Name of the Organising unit/

agency/ collaborating agency

: Department of Statistics

#### List of Participants from this institution

| SL<br>No. | Name of the Student | Class              | Class No. |
|-----------|---------------------|--------------------|-----------|
| 1.        | Vishnu Mohanan      | III DC Mathematics | 38        |
| 2         | Gokul C M           | III DC Mathematics | 10        |
| 3.        | Sankar              | II DC Mathematics  | 30        |
| 4.        | Ashik Jayan         | II DC Mathemat